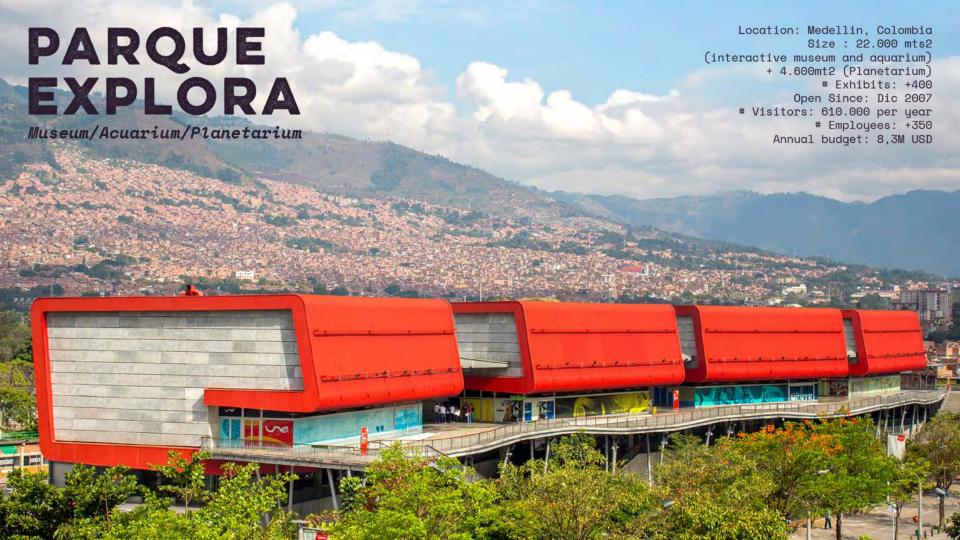

## ¿Parque Explora?

Location: Medellin, Colombia

Size: 22.000 mts2 (interactive museum and aquarium) + 4.600mt2 (Planetarium)

# Exhibits: +400

Open Since: Dic 2007

# Visitors: 610.000 per year

# Employees: 350

Annual budget: 8,3M USD

meaningful learning experiences

From exhibits galleries to