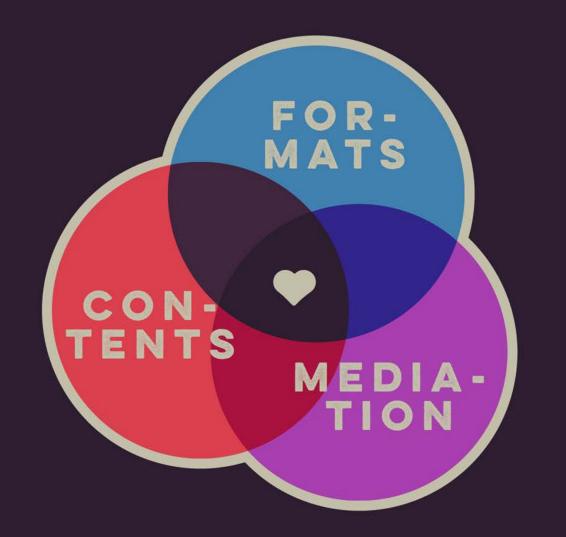

Meaningful Connections

















FOR THE PUBLIC SECTOR: WE HAVE TO BE ESSENTIAL





## FOR THE TEAM: WE HAVE TO BE INSPIRER











## From the acropolis to the agora

## ¿Parque Explora?

Location: Medellin, Colombia

Size: 22.000 mts2 (interactive museum and aquarium) + 4.600mt2 (Planetarium)

# Exhibits: +400

Open Since: Dic 2007

# Visitors: 610.000 per year

# Employees: 350

Annual budget: 8,3M USD

meaningful learning experiences

From exhibits galleries to

## WHO, WHAT AND HOW

For the Visitors / residents:

we have to be the third place

For the education system:

we have to be innovative

# we have to be **transformative**

For the Local community:

For the Public sector:

we have to be essential

For the **Private sector**:

we have to be **strategic** 

For the **team**:

we have to be inspirer